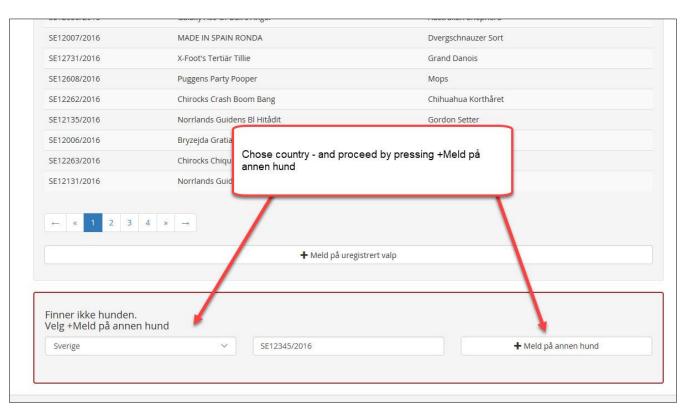

## **Show entry**

\* Dogs not registered in NKKs database.

















| Regnr: <b>SE12345/2016</b><br>Rase: <b>Airedale Terrier</b>                                                             | Født: <b>07.02.2013</b><br>Farge: <b>Grizzle/Tan</b>                                                                  | 7                        |                                      |  |
|-------------------------------------------------------------------------------------------------------------------------|-----------------------------------------------------------------------------------------------------------------------|--------------------------|--------------------------------------|--|
| ForeIdre                                                                                                                | Regnr