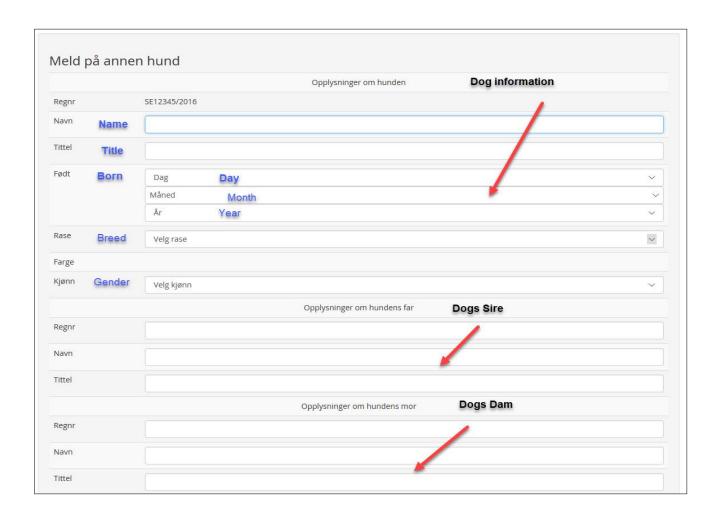

## **Show entry**

\* Dogs not registered in NKKs database.

















| Regnr: <b>SE12345/2016</b><br>Rase: <b>Airedale Terrier</b>                                                             | Født: <b>07.02.2013</b><br>Farge: <b>Grizzle/Tan</b>                                                                  | 7                        |                                      |  |
|-------------------------------------------------------------------------------------------------------------------------|-----------------------------------------------------------------------------------------------------------------------|--------------------------|--------------------------------------|--|
| ForeIdre                                                                                                                | Regnr