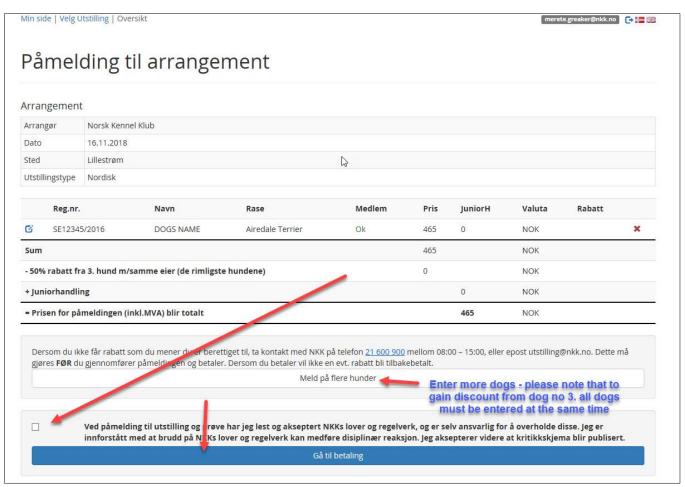

When all of the above is finished, you come to the page below, here you chose if you want to enter more dogs, or proceed to payment.

Please check the receipt we send to your e-mail to ensure that the correct dog is entered, and that the dog is entered in the correct class. Classes cannot be changed when the entry is closed. Catalogue number and statistics is sent 1-2 weeks before the show.