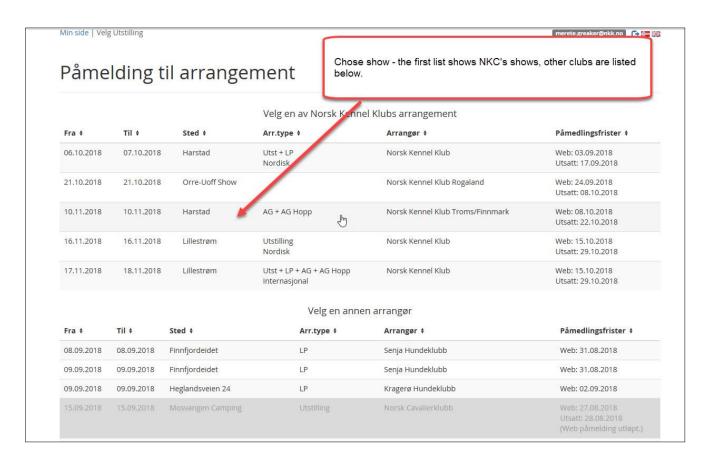

When all of the above is finished, you come to the page below, here you chose if you want to enter more dogs, or proceed to payment.

Please check the receipt we send to your e-mail to ensure that the correct dog is entered, and that the dog is entered in the correct class. Classes cannot be changed when the entry is closed. Catalogue number and statistics is sent 1-2 weeks before the show.