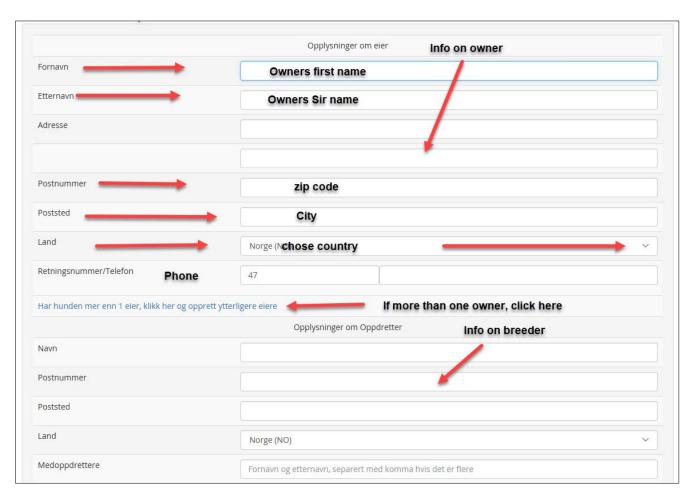

## **Show entry**

\* Dogs not registered in NKKs database.

















| Regnr: <b>SE12345/2016</b><br>Rase: <b>Airedale Terrier</b>                                                             | Født: <b>07.02.2013</b><br>Farge: <b>Grizzle/Tan</b>                                                                  | 7                        |                                      |  |
|-------------------------------------------------------------------------------------------------------------------------|-----------------------------------------------------------------------------------------------------------------------|--------------------------|--------------------------------------|--|
| ForeIdre                                                                                                                | Regnr