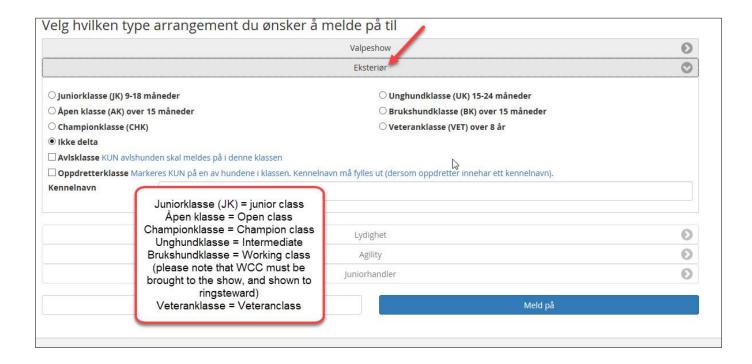

## **Show entry**

\* Dogs not registered in NKKs database.

| Regnr: <b>SE12345/2016</b><br>Rase: <b>Airedale Terrier</b>                                                             | Født: <b>07.02.2013</b><br>Farge: <b>Grizzle/Tan</b>                                                                  | 7                        |                                      |  |
|-------------------------------------------------------------------------------------------------------------------------|-----------------------------------------------------------------------------------------------------------------------|--------------------------|--------------------------------------|--|
| ForeIdre                                                                                                                | Regnr                                                                                                                 | Navn                     | Tittel                               |  |
| Far                                                                                                                     | fi12345/12                                                                                                            | sfafaf                   |                                      |  |
| Mor                                                                                                                     | fi67890/12                                                                                                            | sfadfafd                 |                                      |  |
| Eier og oppdretter inform                                                                                               | ু<br>asjon                                                                                                            |                          | Chose if the owners adress           |  |
| Hovedeier                                                                                                               | dafdafd afdfadas, afdfadas, 1820 Spydeberg                                                                            |                          | should be published in the catalogue |  |
| Oppdretter                                                                                                              | afdfada, fi2468-helsinki, Finland                                                                                     | / ~                      |                                      |  |
| Skal eieradresse publiseres i kata                                                                                      | log? * Må fylles ut                                                                                                   | Ja 〇 Nei                 |                                      |  |
| Opplysninger                                                                                                            |                                                                                                                       |                          |                                      |  |
| Eksteriør<br>Står hunden for tittelen Norsk Lit                                                                         | stillingschamnion?                                                                                                    | ○ Ja ○ Nei               |                                      |  |
| Står hunden for tittelen Norsk Utstillingschampion? Er hunden fullcertet?                                               |                                                                                                                       | ○ Ja ○ Nei<br>○ Ja ○ Nei |                                      |  |
| For hunder med krav om prem<br>Har hunden oppnådd tilstrekkelig                                                         | iering på prøve for utdeling av Certifikat<br>g premiering?                                                           | ○ Ja ○ Nei               |                                      |  |
| Identifikasjon<br>Registreringsbevis/stamtavle må<br>Eksteriør Nordisk utstilling<br>Står hunden for tittelen Nordic Sl |                                                                                                                       | ○ Ja <b>⑨</b> Nei        |                                      |  |
|                                                                                                                         | IC UCH må hunden være nasjonal utstillingschampion i k<br>gistrert. For hunder som ikke registrert i ett av de nordis |                          |                                      |  |