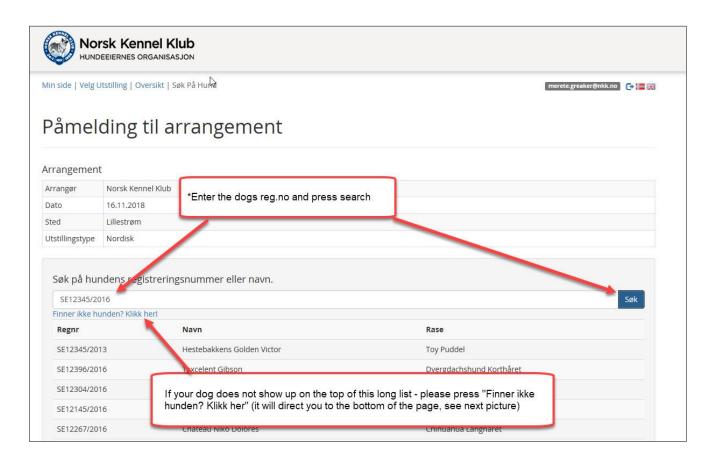

## **Show entry**

\* Dogs not registered in NKKs database.

















| Regnr: <b>SE12345/2016</b><br>Rase: <b>Airedale Terrier</b>                                                             | Født: <b>07.02.2013</b><br>Farge: <b>Grizzle/Tan</b>                                                                  | 7                        |                                      |  |
|-------------------------------------------------------------------------------------------------------------------------|-----------------------------------------------------------------------------------------------------------------------|--------------------------|--------------------------------------|--|
| ForeIdre                                                                                                                | Regnr